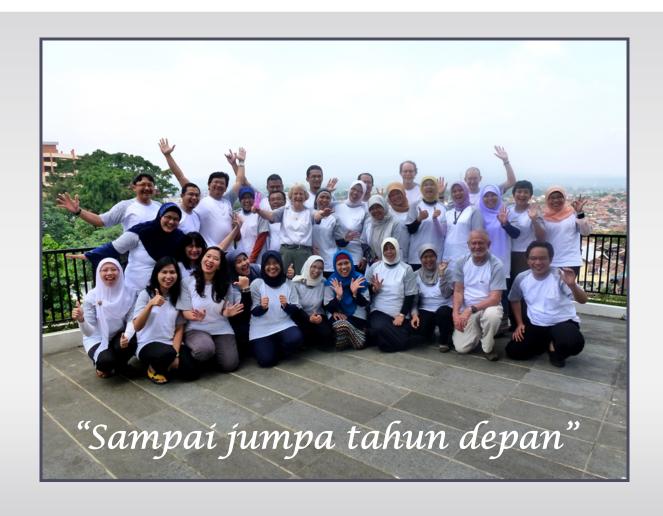

#### Hard at Work—Conversations in class











#### Hard at Work—The "Quiz"









MEC(\*)R

#### Hard at Work—Small Groups









MEC(\*)R

## MECOR Indonesia 2013 What is the Question?

- Factors associated with delayed culture conversion of patients with MDR TB in Persahabatan Hospital, Moewardi Hospital, and Syaiful Anwar Hospital, Indonesia
- Prevalence of microbiologically confirmed pulmonary Tuberculosis among new diagnosed HIV-infected patients in Jakarta and Bandung, Indonesia



## MECOR Indonesia 2013 What is the Question?

- Prevalence of smoking and respiratory symptoms among students in five Indonesian junior high schools
- Importance of biomass fuel for lung cancer in women in five Indonesian cities
- Childhood asthma prevalence and risk factors in Indonesia





#### Acknowledgments

This course has been developed and implemented by the American Thoracic Society (ATS)

MECOR Indonesia 2013 is supported financially and in kind by:

- Perhimpunan Dokter Paru Indonesia (Indonesian Society of Respirology)
  - the American Thoracic Society
     Additional support is provided by
     PT Sandoz Indonesia

The American Thoracic Society acknowledges and thanks

dr. Erlina Burhan, dr. M. Arifin Nawas, dr. Firza Asnely Putri, and their colleagues who assisted in the organization of MECOR Indonesia 2013