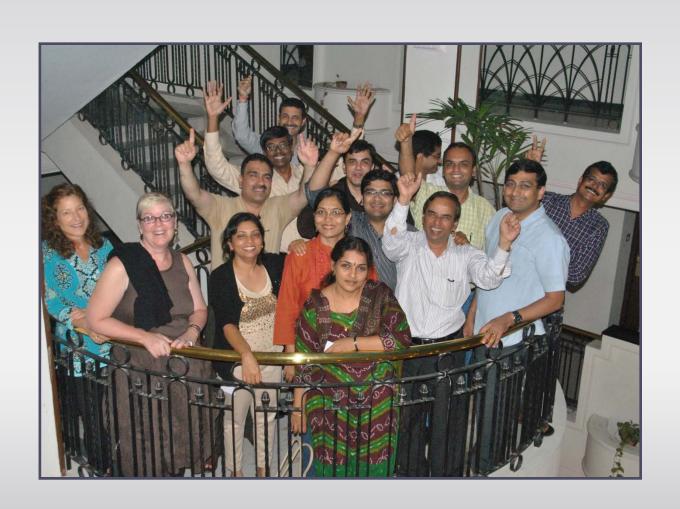

Level 2

- Daily fetal movement count for assessing fetal well being at home in Thane, Maharashtra: Pilot Study
- Prevalence of COPD and its risk factors in rural Chennai using Indian reference values: Pilot Study
- Initial sputum grading and response to treatment in patients of pulmonary tuberculosis in Punjab: Pilot Study
- Mental health in gemstone preparation workers of Jaipur city as compared to controls: Pilot study
- Prevalence of HIV in MDR TB Suspects in district Lucknow UP: Pilot Study
- Prevalence of Drug Resistant Tuberculosis in HIV infected population attending a high volume public health facility in Chennai: Pilot Study



### MECOR India 2012 Our Presentations









## MECOR India 2012 Our Celebration









# MECOR India 2012— Level 1



# MECOR India 2012— Level 2



# MECOR India 2012



### Acknowledgments

The American Thoracic Society is the sponsor of MECOR India 2012, Chennai, India

Support for MECOR India 2012 was also provided by the US Centers for Disease Control

The American Thoracic Society acknowledges and thanks
Smruti Shah and Michelle Bashin of the Public Health Institute for their
assistance with the coordination and administration of
MECOR India 2012

Our sincere thanks to all who share the vision and support of the ATS MECOR Program



## आप अगले साल देखने के लिए



"Improving global lung health through development of local, country and regional lung disease research capacity"