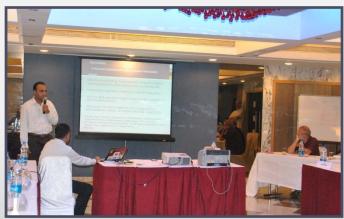

ncorrect inhaler techniques in asthma and COPD patients: Pilot Study



# MECOR India What is the Question- Level 2

- Daily fetal movement count for assessing fetal well being at home in Thane, Maharashtra: Pilot Study
- Prevalence of COPD and its risk factors in rural Chennai using Indian reference values: Pilot Study
- Initial sputum grading and response to treatment in patients of pulmonary tuberculosis in Punjab: Pilot Study
- Mental health in gemstone preparation workers of Jaipur city as compared to controls: Pilot study
- Prevalence of HIV in MDR TB Suspects in district Lucknow UP: Pilot Study
- Prevalence of Drug Resistant Tuberculosis in HIV infected population attending a high volume public health facility in Chennai: Pilot Study



### MECOR India 2012 Our Presentations









## MECOR India 2012 Our Celebration









# MECOR India 2012— Level 1



# MECOR India 2012— Level 2



# MECOR India 2012



### Acknowledgments

The American Thoracic Society is the sponsor of MECOR India 2012, Chennai, India

Support for MECOR India 2012 was also provided by the US Centers for Disease Control

The American Thoracic Society acknowledges and thanks
Smruti Shah and Michelle Bashin of the Public Health Institute for their
assistance with the coordination and administration of
MECOR India 2012

Our sincere thanks to all who share the vision and support of the ATS MECOR Program



## आप अगले साल देखने के लिए



"Improving global lung health through development of local, country and regional lung disease research capacity"