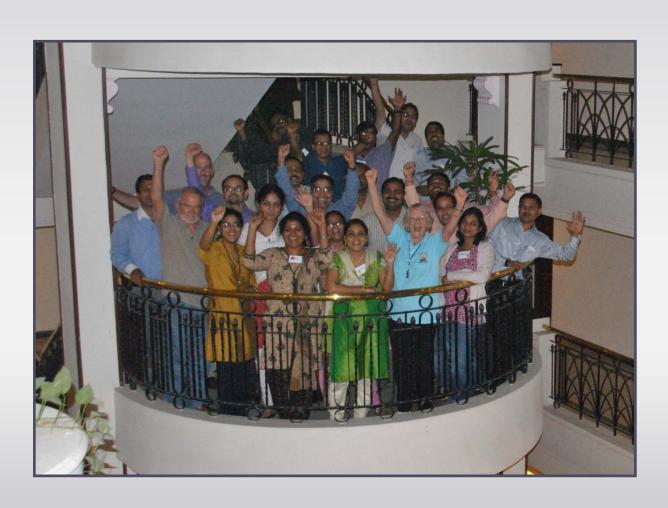

COR India What is the Question- Level 2

- Daily fetal movement count for assessing fetal well being at home in Thane, Maharashtra: Pilot Study
- Prevalence of COPD and its risk factors in rural Chennai using Indian reference values: Pilot Study
- Initial sputum grading and response to treatment in patients of pulmonary tuberculosis in Punjab: Pilot Study
- Mental health in gemstone preparation workers of Jaipur city as compared to controls: Pilot study
- Prevalence of HIV in MDR TB Suspects in district Lucknow UP: Pilot Study
- Prevalence of Drug Resistant Tuberculosis in HIV infected population attending a high volume public health facility in Chennai: Pilot Study



### MECOR India 2012 Our Presentations









## MECOR India 2012 Our Celebration









# MECOR India 2012— Level 1



# MECOR India 2012— Level 2



# MECOR India 2012



### Acknowledgments

The American Thoracic Society is the sponsor of MECOR India 2012, Chennai, India

Support for MECOR India 2012 was also provided by the US Centers for Disease Control

The American Thoracic Society acknowledges and thanks
Smruti Shah and Michelle Bashin of the Public Health Institute for their
assistance with the coordination and administration of
MECOR India 2012

Our sincere thanks to all who share the vision and support of the ATS MECOR Program



## आप अगले साल देखने के लिए



"Improving global lung health through development of local, country and regional lung disease research capacity"