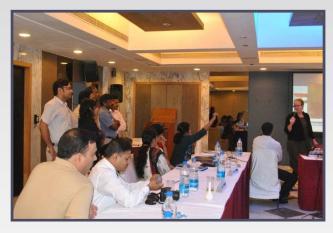

incorrect inhaler techniques in asthma and COPD patients: Pilot Study



# MECOR India What is the Question- Level 2

- Daily fetal movement count for assessing fetal well being at home in Thane, Maharashtra: Pilot Study
- Prevalence of COPD and its risk factors in rural Chennai using Indian reference values: Pilot Study
- Initial sputum grading and response to treatment in patients of pulmonary tuberculosis in Punjab: Pilot Study
- Mental health in gemstone preparation workers of Jaipur city as compared to controls: Pilot study
- Prevalence of HIV in MDR TB Suspects in district Lucknow UP: Pilot Study
- Prevalence of Drug Resistant Tuberculosis in HIV infected population attending a high volume public health facility in Chennai: Pilot Study



### MECOR India 2012 Our Presentations









## MECOR India 2012 Our Celebration









# MECOR India 2012— Level 1



# MECOR India 2012— Level 2



# MECOR India 2012



### Acknowledgments

The American Thoracic Society is the sponsor of MECOR India 2012, Chennai, India

Support for MECOR India 2012 was also provided by the US Centers for Disease Control

The American Thoracic Society acknowledges and thanks
Smruti Shah and Michelle Bashin of the Public Health Institute for their
assistance with the coordination and administration of
MECOR India 2012

Our sincere thanks to all who share the vision and support of the ATS MECOR Program



## आप अगले साल देखने के लिए



"Improving global lung health through development of local, country and regional lung disease research capacity"