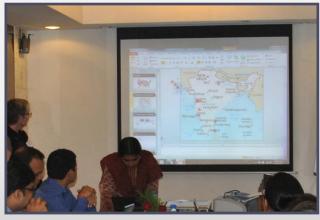

# MEC(\*)R

# MECOR India 2012







### MECOR India 2012— Where we met



**Temples of Mahabalipuram** 





### MECOR India 2012 Our Leaders





A. Sonia Buist, MD
Oregon Health Sciences University
Director, *ATS MECOR Program* 

Jerry A. Krishnan, MD, PhD University of Illinois, Chicago Director, *MECOR India 2012* 

## MECOR India 2012 Introductions









#### MECOR India 2012— The "MECORians"



MECOR India 2012 participants came from all over India













































# MECOR India 2012-Our Faculty and Staff



#### MECOR India Hard at Work

Our "conversations" in classrooms









#### MECOR India Hard at Work

Our "conversations" in classrooms









# MECOR India Hard at Work Small Groups and Consultations









# MECOR India Hard at Work Small Groups and Consultations









### MECOR India What is the Question- Level 1

- KAP assessment of pediatricians regarding TB guidelines for pediatric patients
- A multicenter cross sectional study on knowledge, attitude and practices (KAP) on COPD among medical practitioners in India
- A multicenter study of mechanically ventilated patients to determine t