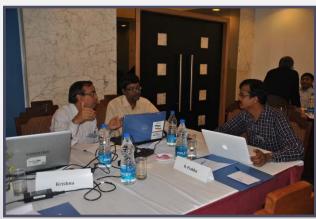

2







### MECOR India 2012— Where we met



**Temples of Mahabalipuram** 





### MECOR India 2012 Our Leaders





A. Sonia Buist, MD
Oregon Health Sciences University
Director, *ATS MECOR Program* 

Jerry A. Krishnan, MD, PhD University of Illinois, Chicago Director, *MECOR India 2012* 

## MECOR India 2012 Introductions









#### MECOR India 2012— The "MECORians"



MECOR India 2012 participants came from all over India













































# MECOR India 2012-Our Faculty and Staff



#### MECOR India Hard at Work

Our "conversations" in classrooms









#### MECOR India Hard at Work

Our "conversations" in classrooms









# MECOR India Hard at Work Small Groups and Consultations









# MECOR India Hard at Work Small Groups and Consultations









### MECOR India What is the Question- Level 1

- KAP assessment of pediatricians regarding TB guidelines for pediatric patients
- A multicenter cross sectional study on knowledge, attitude and practices (KAP) on COPD among medical practitioners in India
- A multicenter study of mechanically ventilated patients to determine the incidence of ventilator associated conditions of pneumonia



# MECOR India What is the Question- Level 2

- Comparison of the prevalence of COPD between men and women:
   Pilot Study
- Influenza transmission among household contacts in a slum population in Pune, India: Pilot Study
- Assessment of lung function of stone-cutters and polishers: Pilot Study
- Evaluation of pediatric household contacts of adult multidrug-resistant pulmonary tuberculosis: Pilot Stud